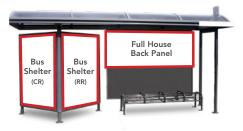

#### Note

All designs are subject to approval by municipal authorities. No vulgar or sexually explicit materials are allowed.

Full House designs include 2 Bus Shelters and 1 Full House Back Panel

Two-Way Shelter

One-Way Shelter