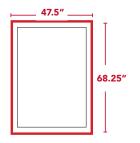

### **Bus Shelter**

| % Final<br>Output | FINAL Trim Size<br>(w x h) | Margins          | Resolution |
|-------------------|----------------------------|------------------|------------|
| 100               | 47.5" x 68.25"             | All Sides: 1.5"  | 180 PPI    |
| 50                | 23.75" x 34.125"           | All Sides: .75"  | 200 PPI    |
| 25                | 11.9" x 17.1"              | All Sides: .375" | 300 PPI    |