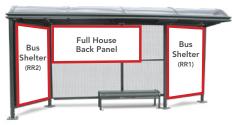

#### Note

All designs are subject to approval by municipal authorities. No vulgar or sexually explicit materials are allowed.

Full House designs include 2 Bus Shelters and 1 Full House Back Panel

Two-Way Shelter