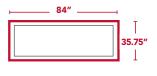

#### Full House Back Panel

|   | % Final<br>Output | FINAL Trim Size<br>(w x h) | Margins | Resolution |
|---|-------------------|----------------------------|---------|------------|
|   | 100               | 84 x 35.75                 | 1″      | 180        |
| - | 50                | 42 x 17.9                  | .5"     | 200        |
| - | 25                | 21 x 8.94                  | .25"    | 300        |