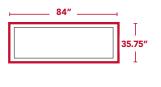

#### Full House Back Panel

| % Final<br>Output | FINAL Trim Size<br>(w x h) | Margins | Resolution |
|-------------------|----------------------------|---------|------------|
| 100               | 84 x 35.75                 | 1″      | 180        |
| 50                | 42 x 17.9                  | .5"     | 200        |
| 25                | 21 x 8.94                  | .25"    | 300        |

#### **Bus Bench**

| % Final<br>Output | FINAL TRIM SIZE<br>(w x h) | Margins<br>(inches) | Resolution<br>(ppi) |
|-------------------|----------------------------|---------------------|---------------------|
| 100               | 84 x 35.75                 | 1"                  | 180                 |
| 50                | 42 x 17.9                  | .5"                 | 200                 |
| 25                | 21 x 8.94                  | .25"                | 300                 |