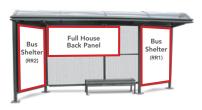

<u>Full House</u> designs include 2 Bus Shelters and 1 Full House Back Panel

Two-Way Shelter

One-Way Shelter