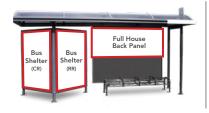

<u>Full House</u> designs include 2 Bus Shelters and 1 Full House Back Panel

Two-Way Shelter

One-Way Shelter