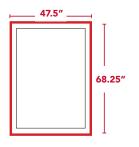

#### **Bus Shelter**

| % Final<br>Output | FINAL Trim Size<br>(w x h) | Margins          | Resolution |
|-------------------|----------------------------|------------------|------------|
| 100               | 47.5" x 68.25"             | All Sides: 1.5"  | 180 PPI    |
| 50                | 23.75" x 34.125"           | All Sides: .75"  | 200 PPI    |
| 25                | 11.9" x 17.1"              | All Sides: .375" | 300 PPI    |